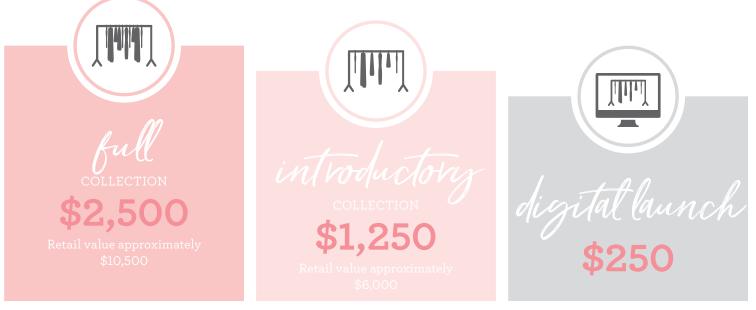

# Fall '23 Launch Stylist Collection Options:

(Shipping: \$70; tax where applicable)

- All 6 groups, including jewelry
- Paid in 2 installments (\$250 + 2 payments)

• A curated subset of items from all groups of the Full Collection

(Shipping: \$40; tax where applicable)

• Paid in 2 installments (\$250 + 2 payments)

. . . . . . . .

If you choose to start your season digitally, you may borrow your Team Leader's Collection from time to time.